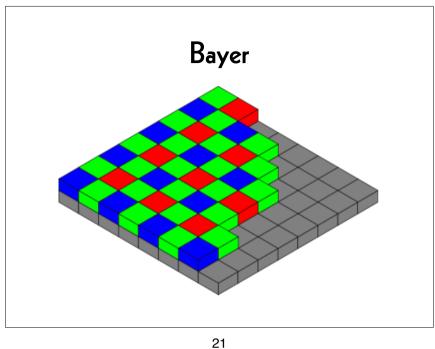

#### Camera

- image sensor
- resolution
- bit depth
- «raw» data
- lenses

- bayer\_bggr16le
- bayer\_bggr24le

26